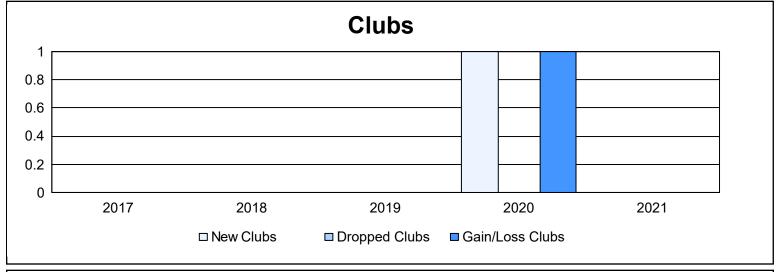

District 108IA3 As of June 2021 Cumulative

| Year      | New<br>Clubs | Dropped<br>Clubs | Gain/<br>Loss<br>Clubs | New<br>Members | Charter<br>Members | Reinstate<br>Members | Transfer<br>Members | Total<br>Member<br>Added | Total<br>Members<br>Dropped | Gain/<br>Loss<br>Members |
|-----------|--------------|------------------|------------------------|----------------|--------------------|----------------------|---------------------|--------------------------|-----------------------------|--------------------------|
| 2016-2017 | 0            | 0                | 0                      | 121            | 0                  | 2                    | 13                  | 136                      | 152                         | -16                      |
| 2017-2018 | 0            | 0                | 0                      | 122            | 0                  | 6                    | 4                   | 132                      | 137                         | -5                       |
| 2018-2019 | 0            | 0                | 0                      | 104            | 0                  | 9                    | 11                  | 124                      | 127                         | -3                       |
| 2019-2020 | 1            | 0                | 1                      | 92             | 30                 | 4                    | 8                   | 134                      | 119                         | 15                       |
| 2020-2021 | 0            | 0                | 0                      | 81             | 0                  | 0                    | 6                   | 87                       | 109                         | -22                      |
| Average   | 0            | 0                | 0                      | 104            | 6                  | 4                    | 8                   | 123                      | 129                         | -6                       |