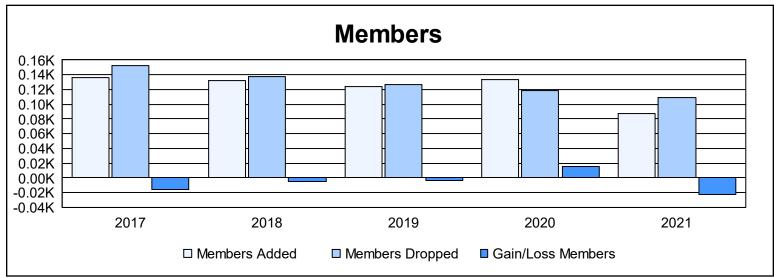

District 108IA3 As of June 2021 Cumulative

| Year      | New<br>Clubs | Dropped<br>Clubs | Gain/<br>Loss<br>Clubs | New<br>Members | Charter<br>Members | Reinstate<br>Members | Transfer<br>Members | Total<br>Member<br>Added | Total<br>Members<br>Dropped | Gain/<br>Loss<br>Members |
|-----------|--------------|------------------|------------------------|----------------|--------------------|----------------------|---------------------|--------------------------|-----------------------------|--------------------------|
| 2016-2017 | 0            | 0                | 0                      | 121            | 0                  | 2                    | 13                  | 136                      | 152                         | -16                      |
| 2017-2018 | 0            | 0                | 0                      | 122            | 0                  | 6                    | 4                   | 132                      | 137                         | -5                       |
| 2018-2019 | 0            | 0                | 0                      | 104            | 0                  | 9                    | 11                  | 124                      | 127                         | -3                       |
| 2019-2020 | 1            | 0                | 1                      | 92             | 30                 | 4                    | 8                   | 134                      | 119                         | 15                       |
| 2020-2021 | 0            | 0                | 0                      | 81             | 0                  | 0                    | 6                   | 87                       | 109                         | -22                      |
| Average   | 0            | 0                | 0                      | 104            | 6                  | 4                    | 8                   | 123                      | 129                         | -6                       |